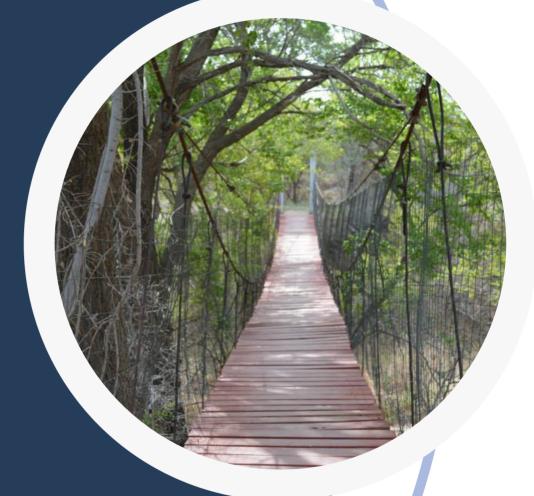

"My favorite things to do at camp are hiking, walking across the bridge over Big Sandy, and making s'mores. Sometimes, camp is a little scary. The thing I love most about camp is being there with my best friends and that makes it less scary. I can't wait to go back to camp again." Hannah, 6th grade