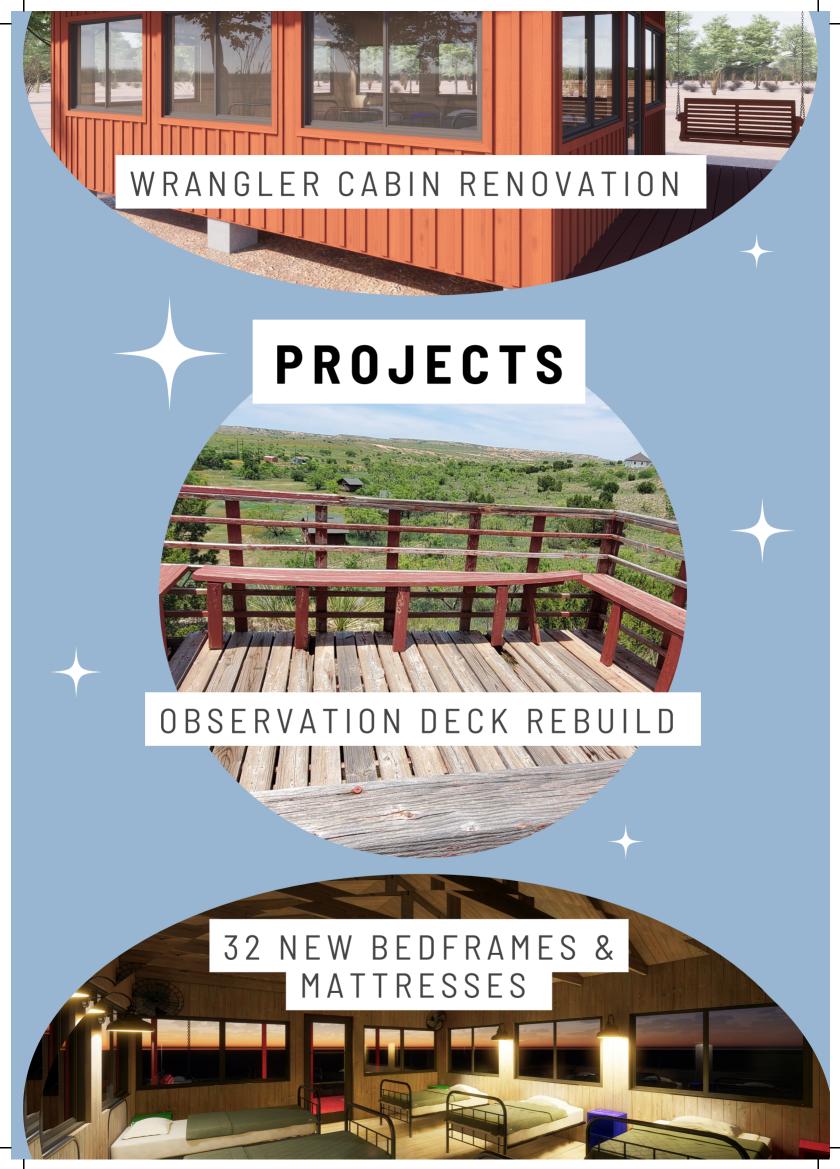

Camp Rio Blanco is a 65 year old local Girl Scout camp where girls can come explore nature, develop leadership skills, make lifelong friendships, and just be themselves.

Volunteers have been the backbone in Girl Scouts and look to take action when a difference can be made. Camp Rio Blanco Circle of Friends is a group of volunteers that are taking action to help bring some much needed updates to this vital camp property so that girls will continue to have the best space possible for generations to come.