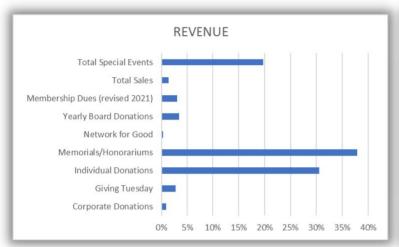

# By The Numbers

\$27,540.84 Raised in 2022!

\$73,535.85 Assets \$23,348.78 Restricted Assets Wrangler Cabins

\$4,525.40 Yearly Expenditures