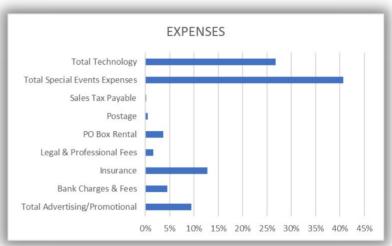

# By The Numbers

\$27,540.84 Raised in 2022!

\$73,535.85 Assets \$23,348.78 Restricted Assets Wrangler Cabins

\$4,525.40 Yearly Expenditures